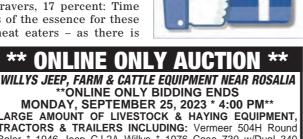

report identified key consumer-related insights.

Surveying a national sample of 1,300 U.S. adult consumers who had eaten and purchased meat or poultry in the past three months. Midan Marketing determined five new meat consumer segments and the percentage of consumers in each category.

The five consumer categories include:

Connected Trendsetters, 14 percent: Defined by their connection – to the internet - these meat eaters are adventurous, love meat and are interested in trying new things, Midan details.

Claim Seekers. 24 percent: Looking for claims - organic, humanely raised, grass-fed or raised without antibiotics. They are willing to pay more for products that meet their expectations.

Convenience Cravers, 17 percent: Time is of the essence for these meat eaters - as there is

\*\*



TRACTORS & TRAILERS INCLUDING: Vermeer 504H Round Baler \* 1946 Jeep CJ-2A Willys \* 1976 Case 730 w/Dual 340 Loader, Bucket & Bale Spike \* 1976 John Deere 800 Swather \* 10 Wheel Folding Rake \* 2001 Travalong 24" Stock Trailer. *ITEM REMOVAL IS TUESDAY, SEPTEMBER 26 from 3-6 PM* 

WEST OF ROSALIA, KANSAS \* 10% BUYER'S PREMIUM





2023 Clay County Fair Senior Round Robin Winners: 1st- Sarabeth Martin, Countryside Crusaders; 2nd- Kelly Martin, Countryside Crusaders; 3rd- Kaley Chambers, Clay Center FFA; 4th-Jenna Fickes, Washington Headliners; 5th- Lauren Benfer, Sturdy Oak; 6th- Joni Begnoche, **Countryside Crusaders** 



2023 Clay County Fair Intermediate Round Robin Winners: 1st- Natalie Sleichter, Lincoln Creek; 2nd- Cooper Schwartz, Lincoln Creek: 3rd-Sierra Fengel, Sturdy Oak: