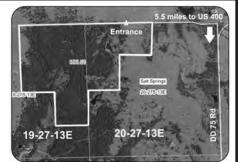

**ONLINE LAND AUCTION** \* No Buyers Premium 320+/- Acres Premium Recreational Land Greenwood County, Fall River Area

1 hour 15 minutes southeast of Wichita, just East of Fall River Reservoir

**PROPERTY IMPROVEMENTS:** This property is mproved with a self-contained storage building with electricity. This could provide a night or weekend campsite.

DIRECTIONS: Highway 96/US 400 (north of City of Fall River) go east .5 mile to County Rd. 33/DD 75 Rd. (unpaved) - go north on DD75 - which changes to FF Rd. - 6 miles to where road curves to the right. DON'T GO RIGHT (east) - go West on the non-main-tained lane .5 mile to the only property access point. LEGAL DESCRIPTION: NE/4 & NE/4 SE/4, 19-27-13E & N/2 NW/4 & SW/4 NW/4, 20-27-13E.