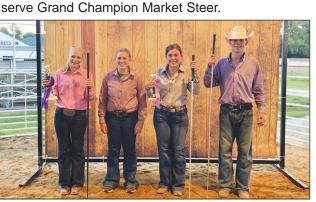

The Grand Champion Market Steer at the 2020 Ottawa County Fair was owned by Weston Schrader of the Solomon Valley 4-H Club

Weston Schrader, Solomon Valley 4-H Club, showed the Reserve Champion Breeding Female.

Kyle Phipps, from the Solomon Valley 4-H club, showed the Reserve Grand Champion Market Lamb. the Grand Champion Gelding.

the Reserve Champion Breeding Doe. He was also the Champion Senior Goat Showman.