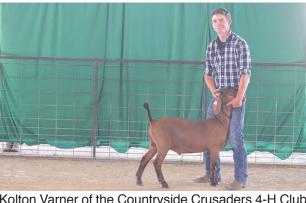

Josi Schrader, Solomon Valley 4-H Club, received the Champion Breeding Female award with her Cow-Calf pair at the 2020 Ottawa County Fair.

The Champion Breeding Gilt at the 2020 Ottawa County Fair was shown by Kolby Phipps of the Solomon Valley 4-H Club.