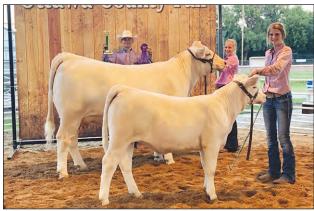

Josi Schrader, Solomon Valley 4-H Club, received the Champion Breeding Female award with her Cow-Calf pair at the 2020 Ottawa County Fair.

The Champion Breeding Gilt at the 2020 Ottawa County Fair was shown by Kolby Phipps of the Solomon Valley 4-H Club.

The Grand Champion Market Steer at the 2020 Ottawa County Fair was owned by Weston Schrader of the Solomon Valley 4-H Club

Weston Schrader, Solomon Valley 4-H Club, showed the Reserve Champion Breeding Female.