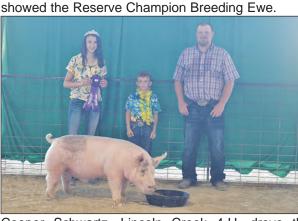

The Grand Champion Market Steer at the 2020 Ottawa County Fair was owned by Weston Schrader of the Solomon Valley 4-H Club

Weston Schrader, Solomon Valley 4-H Club, showed the Reserve Champion Breeding Female.