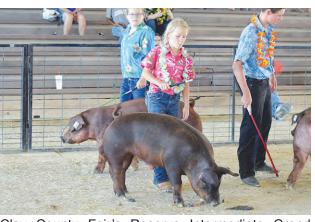

Kolby Phipps, Solomon Valley 4-H Club, drove out the Grand Champion Market Hog. He was also named Champion Junior Swine Showman.

Haylee Nichols, Solomon Valley 4-H Club, showed