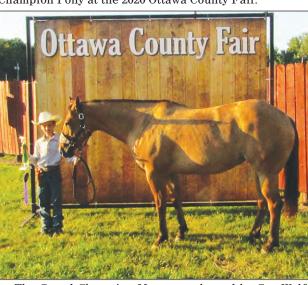

The Grand Champion Mare was showed by Gus Wolf, Pleasant Valley 4H Club, at the 2020 Ottawa County Fair.

Karlee Thrush, Pleasant Valley 4-H Club, was named the Amos Nelson 4-H Champion Horse Exhibitor at the 2020 Ottawa County Fair, Karlee was also received Champion award in the Senior Showman, Trail, Senior Barrels, English Equitation, and English Pleasure classes.