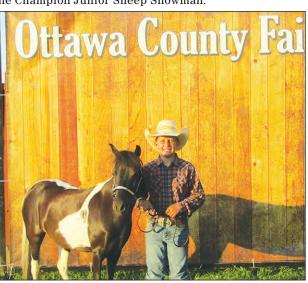

## Congratulations to the Ottawa County 4-H'ers from these area businesses.

twinvalley.net | 800.515.3311

Krueger of Solomon Valley 4-H Club. He was also named the Champion Junior Sheep Showman.

Cole Casper, Pleasant Valley 4-H Club, showed the Champion Pony at the 2020 Ottawa County Fair.