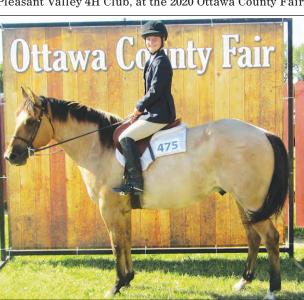

The Grand Champion Mare was showed by Gus Wolf, Pleasant Valley 4H Club, at the 2020 Ottawa County Fair.

Karlee Thrush, Pleasant Valley 4-H Club, was named the Amos Nelson 4-H Champion Horse Exhibitor at the 2020 Ottawa County Fair, Karlee was also received Champion award in the Senior Showman, Trail, Senior Barrels, English Equitation, and English Pleasure classes.