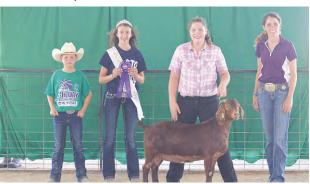

Kyle Phipps, from the Solomon Valley 4-H club, showed the Reserve Grand Champion Market Lamb. the Grand Champion Gelding.

the Reserve Champion Breeding Doe. He was also the Champion Senior Goat Showman.

Aiden Anderson, Solomon Valley 4-H Club, let out the Reserve Grand Champion Market Goat at the 2020 Ottawa

The Grand Champion Market Lamb at the 2020 Ottawa County Fair was shown by Kolby Phipps of the Solomon