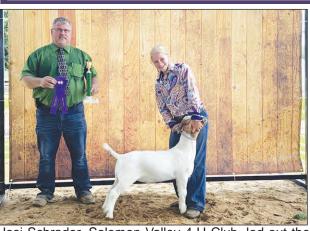

## 2020 OTTAWA COUNTY FAIR LIVESTOCK GRAND AND RESERVE CHAMPIONS

Josi Schrader, Solomon Valley 4-H Club, led out the Grand Champion Market Goat at the 2020 Ottawa County Fair. She was also the Champion Junior Meat Goat Showman.