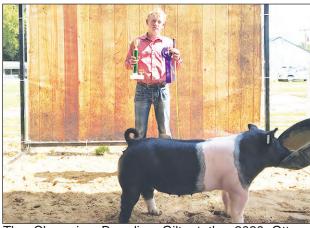

Kolby Phipps, Solomon Valley 4-H Club, drove out the Grand Champion Market Hog. He was also named Champion Junior Swine Showman.

Haylee Nichols, Solomon Valley 4-H Club, showed