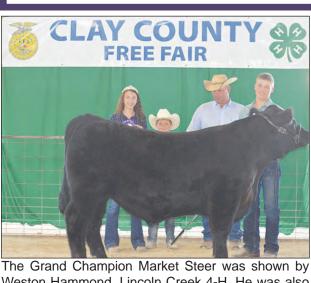

The Grand Champion Market Steer at the 2020 Ottawa County Fair was owned by Weston Schrader of the Solomon Valley 4-H Club

Weston Schrader, Solomon Valley 4-H Club, showed the Reserve Champion Breeding Female.