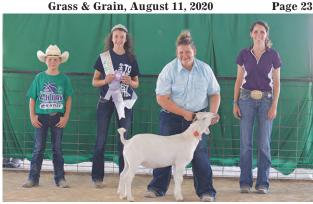

Aiden Anderson, Solomon Valley 4-H Club, let out the Reserve Grand Champion Market Goat at the 2020 Ottawa

The Grand Champion Market Lamb at the 2020 Ottawa County Fair was shown by Kolby Phipps of the Solomon