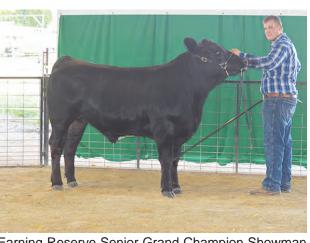

The Grand Champion Market Steer at the 2020 Ottawa County Fair was owned by Weston Schrader of the Solomon Valley 4-H Club

Weston Schrader, Solomon Valley 4-H Club, showed the Reserve Champion Breeding Female.