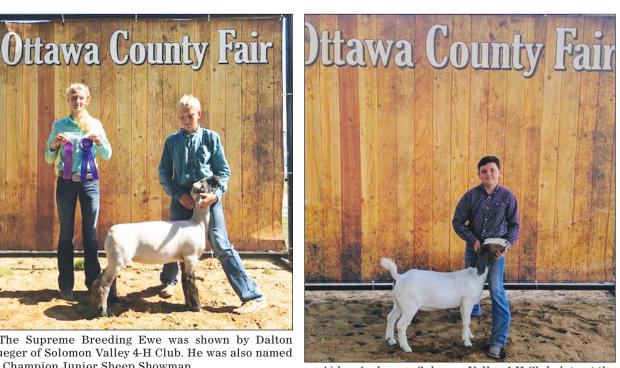

Maddy Krueger, from the Solomon Valley 4-H Club, was named the Champion Senior Sheep Showman.

This agency is an equal opportunity provider. www.harriscropinsurance.com

785-392-6400

101 S. CONCORD MINNEAPOLIS, KS 67467

## Congratulations to the Ottawa County 4-H'ers from these area businesses.

twinvalley.net | 800.515.3311

Krueger of Solomon Valley 4-H Club. He was also named the Champion Junior Sheep Showman.

Cole Casper, Pleasant Valley 4-H Club, showed the Champion Pony at the 2020 Ottawa County Fair.