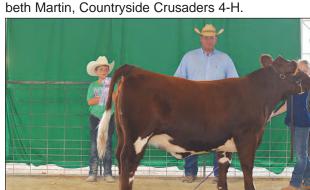

Josi Schrader, Solomon Valley 4-H Club, received the Champion Breeding Female award with her Cow-Calf pair at the 2020 Ottawa County Fair.

The Champion Breeding Gilt at the 2020 Ottawa County Fair was shown by Kolby Phipps of the Solomon Valley 4-H Club.