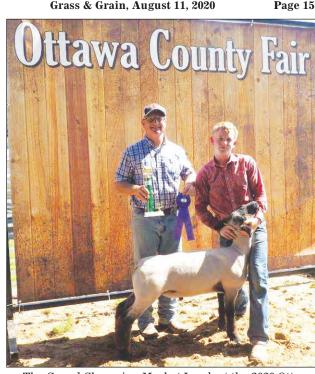

## 2020 OTTAWA COUNTY FAIR LIVESTOCK GRAND AND RESERVE CHAMPIONS

Josi Schrader, Solomon Valley 4-H Club, led out the Grand Champion Market Goat at the 2020 Ottawa County Fair. She was also the Champion Junior Meat Goat Showman.

Lillian Hulse, Pleasant Valley 4-H Club, was named Reserve Champion Junior Goat Showman.

Kolby Phipps, Solomon Valley 4-H, showed the Re-

Taking top honors in the 2020 Ottawa County Beef Showmanship were: Josi Schrader, Champion Junior; Victoria Hueser, Reserve Champion Junior; Emma Hueser, Champion Senior: Gabe Hueser, Reserve Champion Senior.

Maddy Krueger, from the Solomon Valley 4-H Club, was named the Champion Senior Sheep Showman.

This agency is an equal opportunity provider. www.harriscropinsurance.com

785-392-6400

101 S. CONCORD MINNEAPOLIS, KS 67467

"QUALITY AUTOMOTIVE REPAIR"

**DAVE SWEAT GARY KEATING** 

autotek02@gmail.com

Josi Schrader, Solomon Valley 4-H Club, also led out the Supreme Breeding Doe.

August Hulse, Pleasant Valley 4-H Club, was named the Reserve Champion Senior Goat Showman at the 2020 Ottawa County Fair.

Josi Schrader, Solomon Valley 4-H Club, received the Champion Breeding Female award with her Cow-Calf pair at the 2020 Ottawa County Fair.

The Champion Breeding Gilt at the 2020 Ottawa County Fair was shown by Kolby Phipps of the Solomon Valley 4-H Club.

Kyle Phipps, from the Solomon Valley 4-H club, showed the Reserve Grand Champion Market Lamb. the Grand Champion Gelding.

the Reserve Champion Breeding Doe. He was also the Champion Senior Goat Showman.

The Grand Champion Market Steer at the 2020 Ottawa County Fair was owned by Weston Schrader of the Solomon Valley 4-H Club

Weston Schrader, Solomon Valley 4-H Club, showed the Reserve Champion Breeding Female.

Kolby Phipps, Solomon Valley 4-H Club, drove out the Grand Champion Market Hog. He was also named Champion Junior Swine Showman.

Haylee Nichols, Solomon Valley 4-H Club, showed

## Congratulations to the Ottawa County 4-H'ers from these area businesses.

twinvalley.net | 800.515.3311

Krueger of Solomon Valley 4-H Club. He was also named the Champion Junior Sheep Showman.

Cole Casper, Pleasant Valley 4-H Club, showed the Champion Pony at the 2020 Ottawa County Fair.

The Grand Champion Mare was showed by Gus Wolf, Pleasant Valley 4H Club, at the 2020 Ottawa County Fair.

Karlee Thrush, Pleasant Valley 4-H Club, was named the Amos Nelson 4-H Champion Horse Exhibitor at the 2020 Ottawa County Fair, Karlee was also received Champion award in the Senior Showman, Trail, Senior Barrels, English Equitation, and English Pleasure classes.

Aiden Anderson, Solomon Valley 4-H Club, let out the Reserve Grand Champion Market Goat at the 2020 Ottawa

The Grand Champion Market Lamb at the 2020 Ottawa County Fair was shown by Kolby Phipps of the Solomon