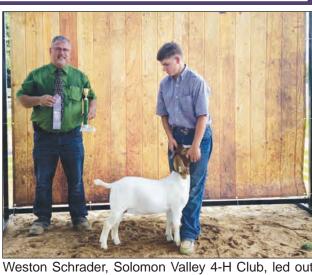

The Grand Champion Market Steer at the 2020 Ottawa County Fair was owned by Weston Schrader of the Solomon Valley 4-H Club

Weston Schrader, Solomon Valley 4-H Club, showed the Reserve Champion Breeding Female.