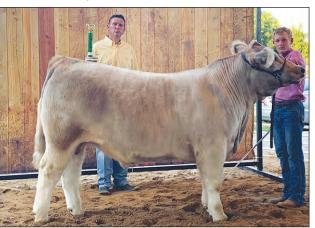

The Grand Champion Market Steer at the 2020 Ottawa County Fair was owned by Weston Schrader of the Solomon Valley 4-H Club

Weston Schrader, Solomon Valley 4-H Club, showed the Reserve Champion Breeding Female.