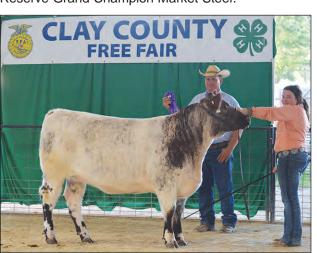

Aiden Anderson, Solomon Valley 4-H Club, let out the Reserve Grand Champion Market Goat at the 2020 Ottawa

The Grand Champion Market Lamb at the 2020 Ottawa County Fair was shown by Kolby Phipps of the Solomon