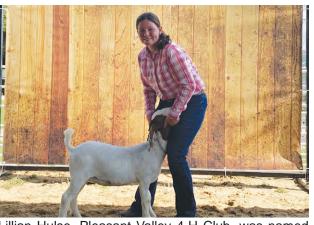

Lillian Hulse, Pleasant Valley 4-H Club, was named Reserve Champion Junior Goat Showman.

Kolby Phipps, Solomon Valley 4-H, showed the Re-

Taking top honors in the 2020 Ottawa County Beef Showmanship were: Josi Schrader, Champion Junior; Victoria Hueser, Reserve Champion Junior; Emma Hueser, Champion Senior: Gabe Hueser, Reserve Champion Senior.

"QUALITY AUTOMOTIVE REPAIR"

**DAVE SWEAT GARY KEATING** 

autotek02@gmail.com

Josi Schrader, Solomon Valley 4-H Club, also led out the Supreme Breeding Doe.

August Hulse, Pleasant Valley 4-H Club, was named the Reserve Champion Senior Goat Showman at the 2020 Ottawa County Fair.