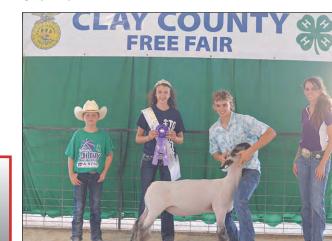

Kyle Phipps, from the Solomon Valley 4-H club, showed the Reserve Grand Champion Market Lamb. the Grand Champion Gelding.

the Reserve Champion Breeding Doe. He was also the Champion Senior Goat Showman.