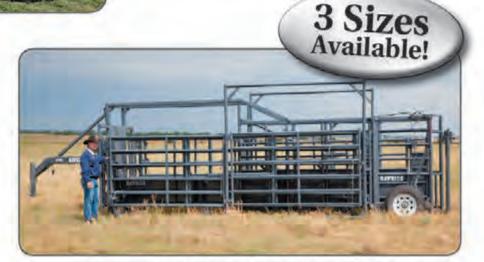

## The First Hydraulic Corral and still the Largest! Starti

Starting at \$11,000

### Rawhide Original Standard Size

#### Rawhide Processor by John McDonald

- · Pull on highway at speed limit.
- · Fits through any gate your pickup will.
- · Stable on uneven terrain.
- Wheels on each panel and electric over hydraulic jack eliminates lifting—saves time.
- · Frame gates for sorting.
- Transport wheels are permanent, no sliding off the axles and rolling out of the way.
- · Permanent sheeted adjustable alley.

#### Rawhide Portable Corral 900 NORTH WASHINGTON ST., ABILENE, KS 67410 785.263.3436 www.rawhideportablecorral.com

Why The Perfect Tree Saw?

Cuts flush or below surface Low maintenance Environmentally friendly Always safe- no moving parts Requires NO Hydraulics Saves time