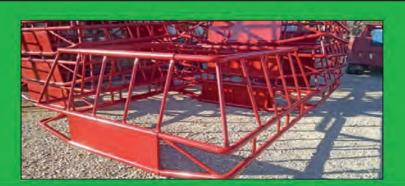

Celebrating over 55 years of trailer manufacturing

## The Donahue Difference

## **Standard Features Include:**

- Aerodynamic nose & smooth -style siding
- 6'9" inside height (exceeds 6'6" industry standard)
- Corrosion-resistant galvannealed material
- L.E.D. lighting: more visible & trouble free
- Full 7' inside width, no fender wells (exceeds 6'8" industry standard)
- 1/8" steel lower side wall elimnates early rust-out
- Slam latches on rear & center gates make loading livestock a snap

Visit our web site: www.donahuetrailers.com 1-800-457-7406

"I was extremely impressed... Results were far better than I expected on my 1,800 acre farm in the Ozarks using the 30' flex model. This weed control system saved me LOTS of money on chemicals with NO damage to my legume-based pastures and hayfields."