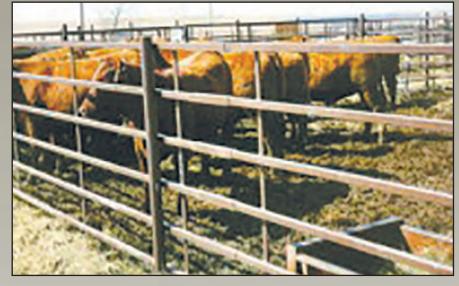

## The First Hydraulic Corral and still the Largest! Starti

Starting at \$11,000

### Rawhide Original Standard Size

#### Rawhide Processor by John McDonald

- · Pull on highway at speed limit.
- · Fits through any gate your pickup will.
- · Stable on uneven terrain.
- Wheels on each panel and electric over hydraulic jack eliminates lifting—saves time.
- · Frame gates for sorting.
- Transport wheels are permanent, no sliding off the axles and rolling out of the way.
- · Permanent sheeted adjustable alley.

#### Rawhide Portable Corral 900 NORTH WASHINGTON ST., ABILENE, KS 67410 785.263.3436 www.rawhideportablecorral.com

Why The Perfect Tree Saw?

Cuts flush or below surface Low maintenance Environmentally friendly Always safe- no moving parts Requires NO Hydraulics Saves time