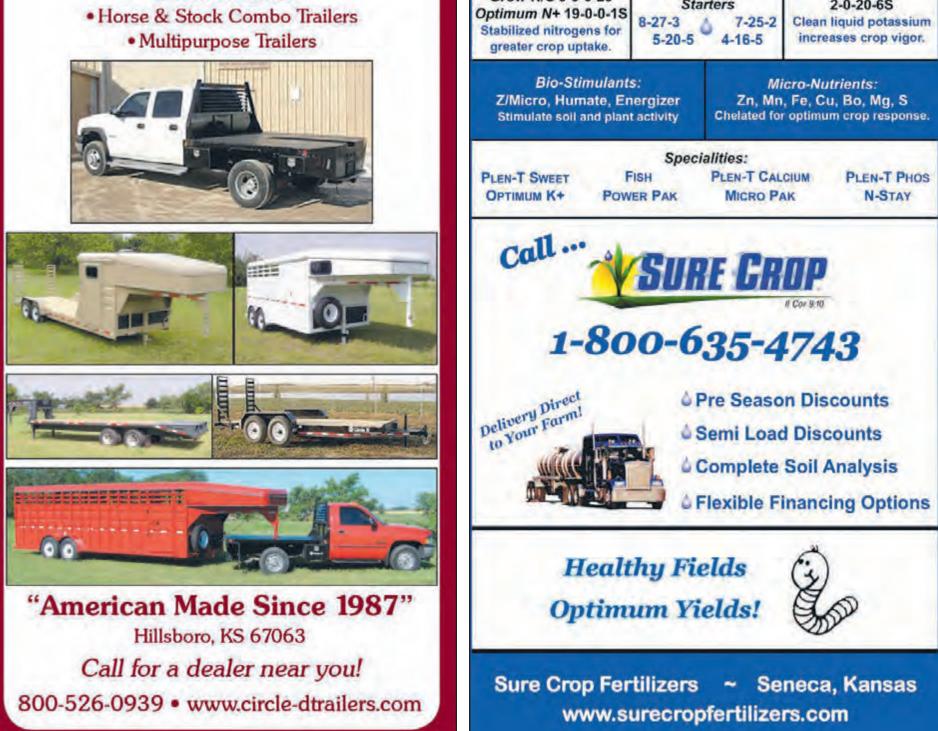

## BOHNERT HAY & LIVESTOCK HANDLING EQUIPMENT

**Panel Trailers** 

- Ease of hanging panels on trailer.
- Trailer will hold 30 panels.
- Will accommodate other brand of panels.
- Equipped with taillights and safety chain to be street legal.
- Can purchase trailer separately or complete with panels.
- 3" x ¼" square tube frame.
- 15" New tires.
- White spoke wheels.
- Tail lights.
- 2" Ball coupler.
- Tongue jack.

#### **Corral Panels**

- Constructed of 1<sup>1</sup>/<sub>2</sub>" 16 gauge round tube.
- 10 or 12' lengths are available.
- 5 height.
- Unique latch design prevents animals from unlatching panels.
- Panels also available with 4' walk-thru gate.

| Panel            | Weight  | Model  |
|------------------|---------|--------|
| 5 x 10           | 75 lb.  | 1-0114 |
| 5 x 10 with gate | 95 lb.  | 1-0115 |
| 5 x 12           | 90 lb.  | 1-0116 |
| 5 x 12 with gate | 114 lb. | 1-0117 |

#### Start your spring crops with ...

Grow-N 28-0-0-2 Grow-N/S 9-0-0-20

Premium Crop

Power-NK+