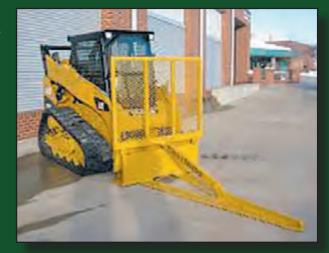

#### Rawhide Portable Corral 900 NORTH WASHINGTON ST., ABILENE, KS 67410 785.263.3436 www.rawhideportablecorral.com

Why The Perfect Tree Saw?

Cuts flush or below surface Low maintenance Environmentally friendly Always safe- no moving parts Requires NO Hydraulics Saves time

The new Perfect TreeSaw HR-Mini Saw model for ATV/UTV are built with the same quality craftsmanship as the larger models. Like the larger models, the ATV/UTV units have no moving parts or hydraulics - eliminating the high cost of fuel and the expense of repairs to hydraulic equipment. With the introduction of the ATV/UTV models, The Perfect Tree Saw now has sizes to fit all needs, from the small acreage owner to the large commercial land clearing contractor and everything in between.

THE TRUE ORIGINAL IN THE CUTTING INDUSTRY SINCE 1974

This clearing blade is designed to saw trees and underbrush from pasture land, fence rows, waterways and levee berms. With the savings in time, fuel, and repairs it allows contractors to under bid the competition and come out ahead with a better profit margin and customer satisfaction with the job it does. The Perfect TreeSaw is widely used for clearing CRP ground, and fence row clean up. If picking and choosing the trees you need to cut is the issue, The Perfect TreeSaw is the solution.