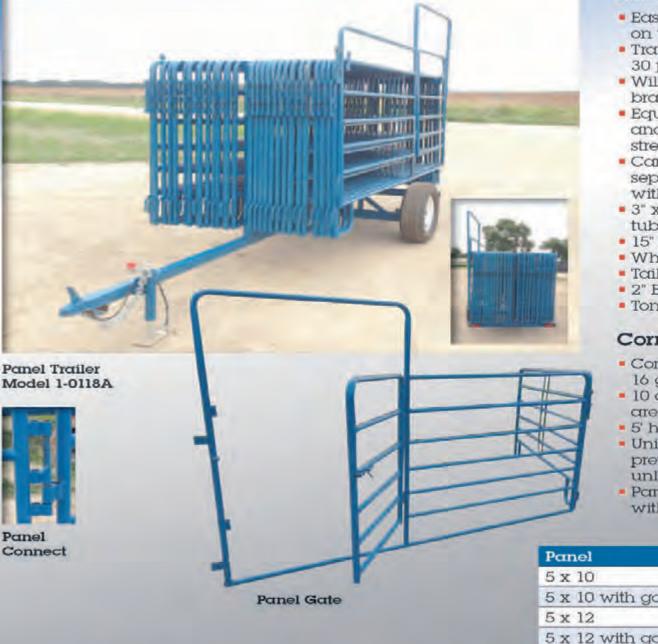

## BOHNERT HAY & LIVESTOCK HANDLING EQUIPMENT

**Panel Trailers** 

- Ease of hanging panels on trailer.
- Trailer will hold 30 panels.
- Will accommodate other brand of panels.
- Equipped with taillights and safety chain to be street legal.
- Can purchase trailer separately or complete with panels.
- 3" x ¼" square tube frame.
- 15" New tires.
- White spoke wheels.
- Tail lights.
- 2" Ball coupler.
- Tongue jack.

#### **Corral Panels**

- Constructed of 1<sup>1</sup>/<sub>2</sub>" 16 gauge round tube.
- 10 or 12' lengths are available.
- 5 height.
- Unique latch design prevents animals from unlatching panels.
- Panels also available with 4' walk-thru gate.

| Panel            | Weight  | Model  |
|------------------|---------|--------|
| 5 x 10           | 75 lb.  | 1-0114 |
| 5 x 10 with gate | 95 lb.  | 1-0115 |
| 5 x 12           | 90 lb.  | 1-0116 |
| 5 x 12 with gate | 114 lb. | 1-0117 |

Bohnert Welding LLC North Highway 14, 105 Grant St. | Jewell, KS 66949 | 785.428.3238 bohnertwelding@nckcn.com | www.bohnertwelding.com