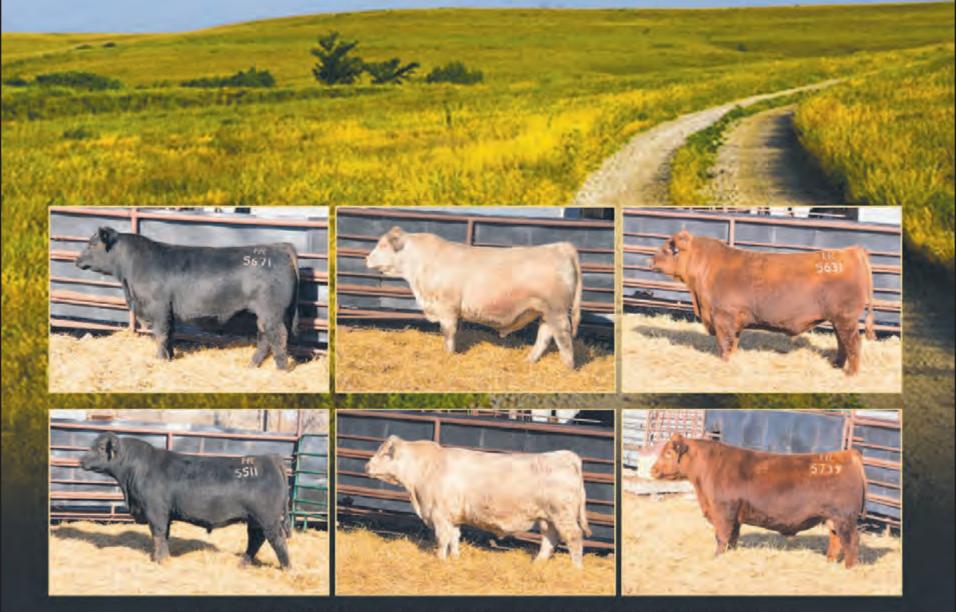

- Find Your Fit -

Over 250 18-month-old and spring yearling bulls in three breeds to select from. Managed in large contemporary groups, we raised and own the dam of every bull in our offering. Our goal: The right bull to the right herd every time.

## PRIVATE TREATY BULL SALE ANGUS | CHAROLAIS | RED ANGUS

Photos and Videos and sale information will be available on our web site mid February www.HARMSRANCH.com Please contact us to request a print catalog.