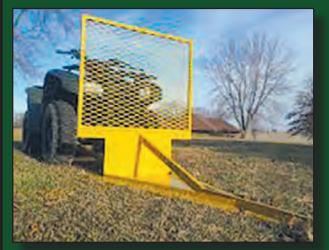

#### Rawhide Portable Corral 900 NORTH WASHINGTON ST., ABILENE, KS 67410 785.263.3436 www.rawhideportablecorral.com

Why The Perfect Tree Saw?

Cuts flush or below surface Low maintenance Environmentally friendly Always safe- no moving parts Requires NO Hydraulics Saves time

The new Perfect TreeSaw HR-Mini Saw model for ATV/UTV are built with the same quality craftsmanship as the larger models. Like the larger models, the ATV/UTV units have no moving parts or hydraulics - eliminating the high cost of fuel and the expense of repairs to hydraulic equipment. With the introduction of the ATV/UTV models, The Perfect Tree Saw now has sizes to fit all needs, from the small acreage owner to the large commercial land clearing contractor and everything in between.

THE TRUE ORIGINAL IN THE CUTTING INDUSTRY SINCE 1974

This clearing blade is designed to saw trees and underbrush from pasture land, fence rows, waterways and levee berms. With the savings in time, fuel, and repairs it allows contractors to under bid the competition and come out ahead with a better profit margin and customer satisfaction with the job it does. The Perfect TreeSaw is widely used for clearing CRP ground, and fence row clean up. If picking and choosing the trees you need to cut is the issue, The Perfect TreeSaw is the solution.