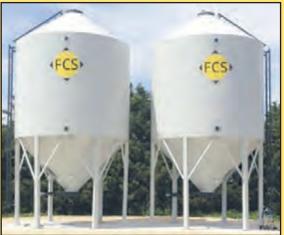

## FCS Manufacturing, INC. Farm and Commercial Storage

## Feed/Cake Bins:

- 500-5500 bushels
- Epoxy Lining for Fertilizer
- No corrugations or bolts. Round Smoothwall bins!

#### www.fcsmfg.com

## "Bulk Storage Solutions" Gridley, KS 66852 620-427-4200