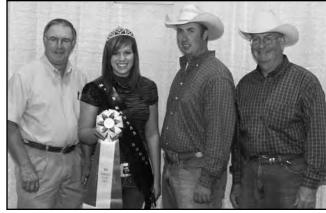

K-Kim LKM Mona Lisa 207U owned by Faye Smith, Walton, was the grand champion Shorthorn heifer at the Kansas State Fair's Supreme Drive.

pump shotgun

shaped tract west of the railroad is approximately 14.4 acres. The CRP annual payment is \$169.00. The contract expires on September 30, 2020. The CRP is in native grass. All the cropland is on the east side of the river.