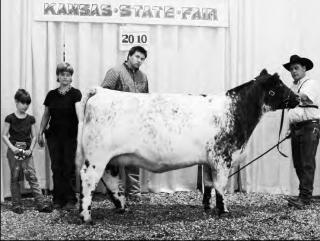

K-Kim LKM Mona Lisa 207U owned by Faye Smith, Walton, was the grand champion Shorthorn heifer at the Kansas State Fair's Supreme Drive.

pump shotgun

shaped tract west of the railroad is approximately 14.4 acres. The CRP annual payment is \$169.00. The contract expires on September 30, 2020. The CRP is in native grass. All the cropland is on the east side of the river.