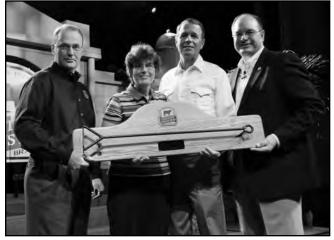

# Page 19 **Climbing to the top — McPherson County Feeders wins CAB 2010 Feedlot Partner of the Year**

# Story and photo by Lvndee Patterson

Success is not a summit at the top of some mountain, but rather the continuous process of climbing that hill.

Allan Sents, owner and manager of McPherson County Feeders Inc. (MCF), near Marquette, faces the uphill journey every day. In 1981 he joined his father and other local investors to purchase the yard that he

Being a CAB partner offers MCF much more than another plaque for the

Accepting the Feedlot Partner of the Year award from CAB's Mark McCully (left) and John Stika (right) are Allan and Deanna Sents of McPherson County Feeders.