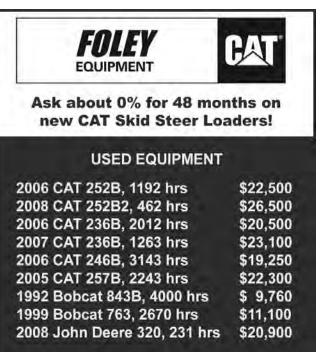

like to start using one or more of these tools to better market your farm business? Marketing Your Farm Business with Social Media will explain the basics of common types of social media while exploring ways that it can help market your farm products. The class will discuss telling your farm story, educating consumers about your products, building a "buzz"

about your business, and using social media to market your products up to the second!

The class will be held on November 16, 2010 from 7:00-8:30 p.m. at the Sedgwick County Extension Education Center Sunflower Room, 7001 W. 21st St. North, Wichita. If you are able, please bring a laptop to the class. Other computers will be available for use by a limited number of participants. Cost of the class is \$5. Call 316-660-0100 to register.



# CALL BRIAN BAXTER AT (316) 943-4211 FOR MORE INFORMATION. www.foleyeq.com

WICHITA - CHANUTE - COLBY - CONCORDIA - DODGE CITY -**GREAT BEND - LIBERAL - MANHATTAN - SALINA - TOPEKA** 

| A  |                    |                                      | Danking and read     |                        |                | And the summer       |
|----|--------------------|--------------------------------------|----------------------|------------------------|----------------|----------------------|
|    |                    |                                      | EMP                  | ORIA                   |                |                      |
| A. | 15                 | ANDB                                 | STOC                 |                        |                | <b>N</b>