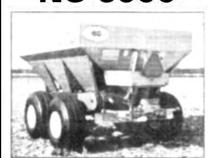

### Features On Model 47... · Capacity 233 cubic foot - 8 ton maximum load

- Fertilizer and lime
- Most uniform spread pattern in the industry the one that all others aspire to!
- Tractor hydraulic four hose system (dual remote)
- Hydraulic drive wheel engagement with cylinder and hydraulic dual 24" spinners
- Conveyor 16 or 24 inches, stainless, clinched Fertilizer and lime sprockets, one chain combo - 12/54, 22/44
- Trailer tube frame, tandem axle, powder coat paint, blue
- Tires 19L x 16.1 10 ply
- Hull 10 x 99", bolt-on, 304 stainless steel

**NC 6000** 

Fertilizer Only

Call For Sizes & Options Available

239 S. Meridian, Newton, KS

800-394-7662 316-283-4444