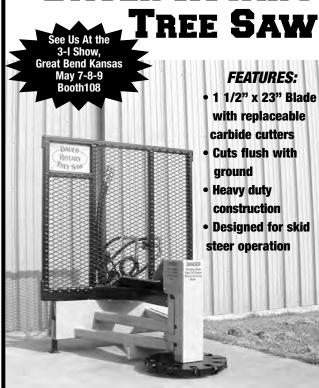

S&S Distributors is marketing the *Limbhog*, a new tree trimming attachment that attaches directly to the front end loader of your tractor, skid loader or backhoe. This commercial grade chainsaw attaches easily to a receiver on the side of your front end loader and works off the tractor's auxiliary hydraulics. This unit comes with an 8 foot mast that can reach limbs 18 to 20 ft. when attached to an average loader bucket. It reduces the risk of injury by eliminating the use of ladders, ropes and standing in the bucket of your tractor with chainsaw in hand. Limbs fall in front of the loader while you sit in the safety and comfort of your tractor seat. The Limbhog runs at 5,000 RPM and cuts 5 inch diameter limbs in just over one second. The Limbhog is equipment with a self-oiling system that oils directly off your hydraulic lines. It weights only 68 lbs. making it easily attached and operated by one person.

See at the 3-I Show, Great Bend, KS May 7-8-9 • Booth108

## S&S DISTRIBUTORS, INC.

Myrt & Marlyn Shuttleworth 320 19th Road, Geneseo, KS 67444-8819 620-824-6452 • ssdist@lrmutual.com

Bob Kickhaefer - 785-258-2880 Dave Bures - 402-766-3743

Chapman, rewf

Lincolnville, wf