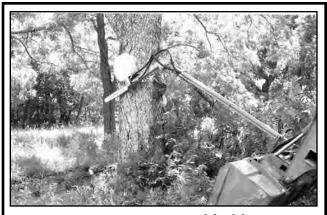

S&S Distributors is marketing the *Limbhog*, a new tree trimming attachment that attaches directly to the front end loader of your tractor, skid loader or backhoe. This commercial grade chainsaw attaches easily to a receiver on the side of your front end loader and works off the tractor's auxiliary hydraulics. This unit comes with an 8 foot mast that can reach limbs 18 to 20 ft. when attached to an average loader bucket. It reduces the risk of injury by eliminating the use of ladders, ropes and standing in the bucket of your tractor with chainsaw in hand. Limbs fall in front of the loader while you sit in the safety and comfort of your tractor seat. The Limbhog runs at 5,000 RPM and cuts 5 inch diameter limbs in just over one second. The Limbhog is equipment with a self-oiling system that oils directly off your hydraulic lines. It weights only 68 lbs. making it easily attached and operated by one person.