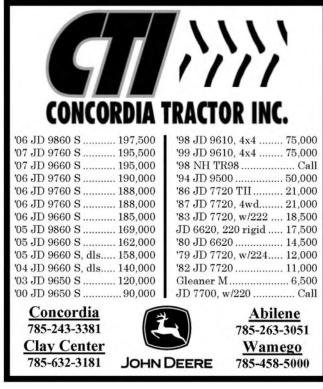

**CATTLE AUCTION** 

**EVERY FRIDAY** 

AUCTIONEERS JOHN CLINE SAM GRIFFIN MONTE JESSUP

We had a large run of cattle for our sale Friday, Feb. 29, with a good attendance of local and out of state buyers. Steers and heifers in grass weight and condition were finding very good interest at steady to strong prices. Feeder weight cattle were also selling at fully steady prices on the kind offered. We sold several 1st calf heifer pairs that were in good demand. Cull cows and bulls were selling at steady prices on a large offering.