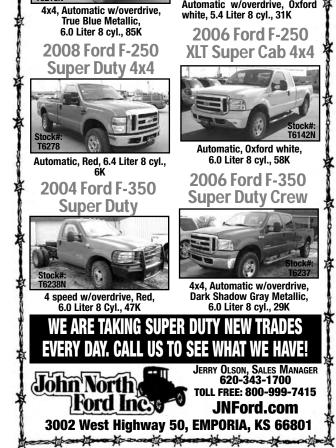

& technical services for Vet Life, noted there are a number of factors besides genetics that can affect marbling and quality grade These were determined from carcass data on more than 20 million cattle in Vet Life's Benchmark database. The following is a summary of these factors

Overall, heifers grade higher than steers.

Cattle placed on feed at lighter weights graded

Continued on page 45



**1**YDRA Flatbed Bale Handler **OPTIONS:** 3 Spool Valve, Post Hole Digger, Cake Feeder. Dump Box, Toolboxes Beds In Stock • On-Site Installation Grill Guards/Running Boards MILLER RANCH EQUIPMENT Alma, KS 785-765-3588 www.MillerRanchEquipment.com a the and the state of the stat **SUPER DUTY TRUCK LEADER IN THE FLINT HILLS** 2005 Ford F-250 2004 Ford F-250 Super Duty Crew Cab Super Duty Ext. Cab



### Grass & Grain, March 4, 2008

#### Continued from page 44

higher than those placed on feed at heavier weights.

Quality grade is highest for cattle harvested in January and February and lowest for those harvested in September and October.

Any nutritional insult at any time during a calf's life can reduce marbling, including drought and cows that produce insufficient quantities of milk. Marbling of calves from poor-milking cows can be improved with a cornbased creep feed.

There is a strong negative correlation between either death loss or medicine use and the percentage of cattle grading Choice or higher. Those lots of cattle that have high morbidity and mortality invariably grade poorly relative to the rest of the population.

Further analysis of the Vet Life data revealed that it