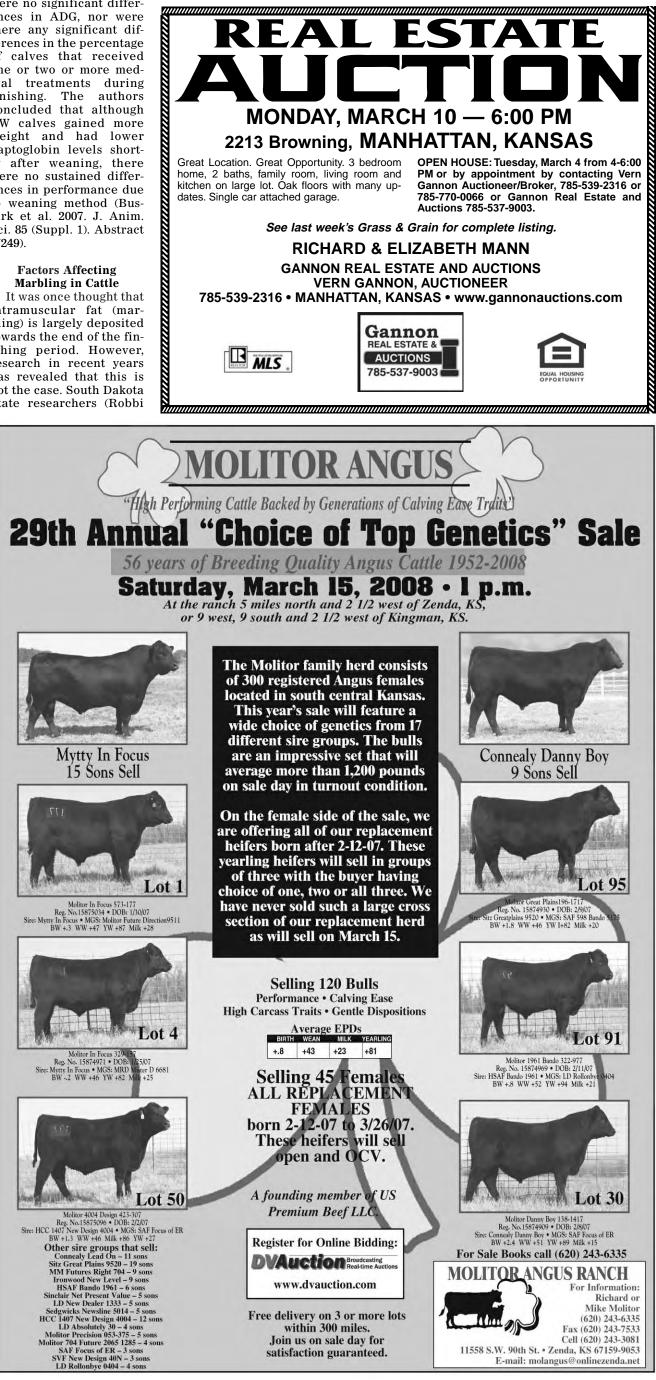

noted that compensatory growth and added days on feed will not increase marbling. He said that the use of implants does not necessarily affect marbling development as long as management factors - such as post-implant level of nutrition, implant potency, and implant application time - are properly adjusted.

At the 2007 Beef Improvement Federation annual research symposium, Pete Anderson, VP of sales & technical services for Vet Life, noted there are a number of factors besides genetics that can affect marbling and quality grade These were determined from carcass data on more than 20 million cattle in Vet Life's Benchmark database. The following is a summary of these factors

Overall, heifers grade higher than steers.

Cattle placed on feed at lighter weights graded

Continued on page 45



**1**YDRA Flatbed Bale Handler **OPTIONS:** 3 Spool Valve, Post Hole Digger, Cake Feeder. Dump Box, Toolboxes Beds In Stock • On-Site Installation Grill Guards/Running Boards MILLER RANCH EQUIPMENT Alma, KS 785-765-3588 www.MillerRanchEquipment.com a the and the state of the stat **SUPER DUTY TRUCK LEADER IN THE FLINT HILLS** 2005 Ford F-250 2004 Ford F-250 Super Duty Crew Cab Super Duty Ext. Cab



### Grass & Grain, March 4, 2008

#### Continued from page 44

higher than those placed on feed at heavier weights.

Quality grade is highest for cattle harvested in January and February and lowest for those harvested in September and October.

Any nutritional insult at any time during a calf's life can reduce marbling, including drought and cows that produce insufficient quantities of milk.