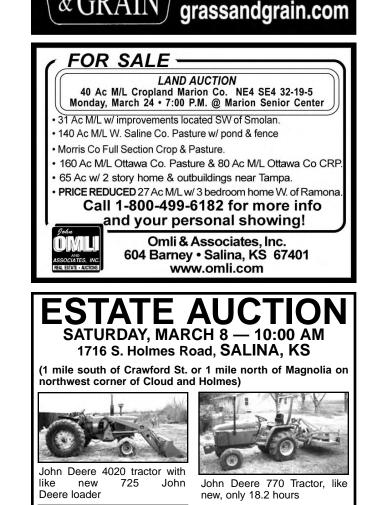

Agriculture. Our Future's In Her.

> Being too young to understand the risks placed on dad's crops by weather and markets is a gift. Dad not weighing those risks is a gamble. When your hard work and dedication are on the line, Frontier Farm Credit will be there with dependable crop insurance to protect against crop disasters and to guarantee minimum income levels.

| Baldwin    | 866-268-2900 |
|------------|--------------|
| Chanute    | 800-741-2990 |
| Emporia    | 800-320-8391 |
| Hiawatha   | 800-699-3521 |
| Manhattan  | 800-874-2474 |
| Marysville | 800-475-2371 |
|            |              |

www.frontierfarmcredit.com



# **SF Farms Inc. Annual Angus Performance Tested Bull Sale March 8, 2008**

Directions: 4 1/2 miles east of Princeton on John Brown Road

# Sale Time: 6:00 PM







John Deere 6x4 Gator ATV

Oklahoma Joes BBQ smoker mounted on trailer

Old Minneapolis Moline tractor, Farm King 3 pt PTO driven 8' snow blower, Land Pride FDR 2572 finish mower 3 pt PTO, E-Z electric utility cart (needs batteries), electric sprayer (fits in back of Gator), Rhino 3 pt post hole digger (large & regular auger), Land Pride 15-58 3 pt roto tiller, 3-500 gal fuel tanks (1 electric pump 2 hand pumps), Big Rhino 3 pt ad, angle blade, 2 row JD lister, 2 row JD cultivator, Case 5 bottom plow, 8 hp Troy-Bilt horse rear tire tiller, JD yard aerator, JD yard rooter, Broadcast seeder/fertilizer pull behind, King Cutter 3 pt 1 bottom plow, Worksaver Broadcast seeder, Troy-Bilt push string mower, small garden chisel, 3 sec. harrow, cultivator, planter, JD chisel, manure spreader, I