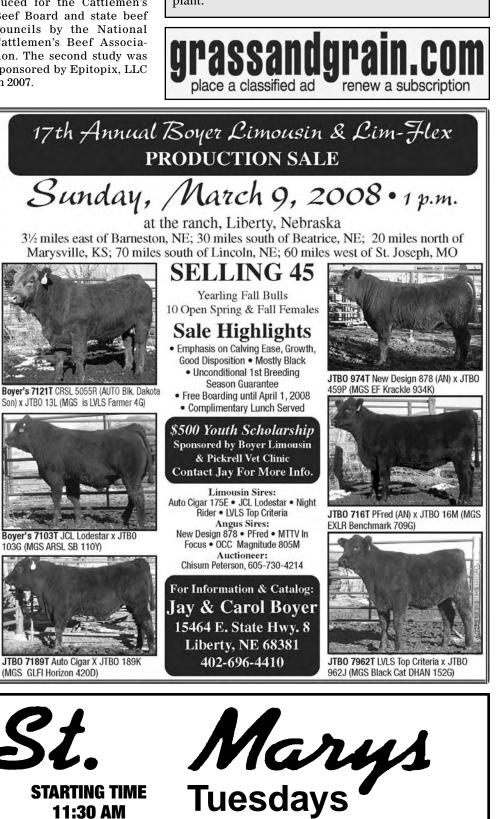

**CATTLE AUCTION** 

**EVERY FRIDAY** 

AUCTIONEERS JOHN CLINE SAM GRIFFIN MONTE JESSUP

We had a large run of cattle for our sale Friday, Feb. 29, with a good attendance of local and out of state buyers. Steers and heifers in grass weight and condition were finding very good interest at steady to strong prices. Feeder weight cattle were also selling at fully steady prices on the kind offered. We sold several 1st calf heifer pairs that were in good demand. Cull cows and bulls were selling at steady prices on a large offering.