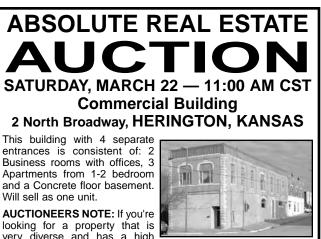

ional meeting planned for Tuesday

A session sponsored by the Shawnee County Farm Bureau is planned for Tuesday, March 5 to address some basic information to consider when entering into leases concerning mining and mineral rights. The meeting will be from 7-10 p.m. and the Kansas Museum of History located at 6425 SW 6th Ave. Topeka.

These topics are complicated legal issues. Come, listen and ask questions. Speakers include Mike Irvin, from Kansas Farm Bureau, Erick Nordling, attorney from Hugoton, Kansas and Richard Felts, officer o Eastern Kansas Royalty **Owners Association.** 

AG

The meeting is open to any farm land owner, man ager or trustee of farm land. The building is wheel-chair accessible Contact the Shawnee County Farm Bureau Of fice at (785) 273-7077 for more information.





**PRESS** for all your printing needs 785-539-7558

SALES EVERY WEDNESDAY HOGS AT 9:30 AM — CATTLE AT 10:30 AM

| Result