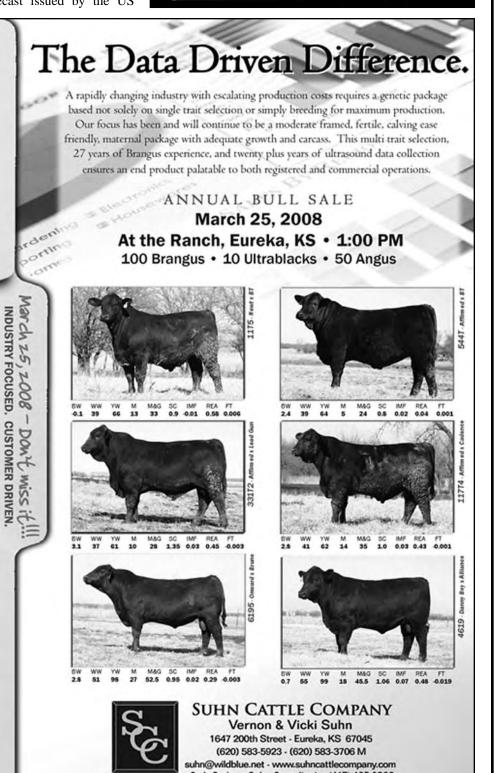

s owned by Enel.SpA of Rome, Italy.

When the governor touts a poll that says 85% of Kansans are in favor of wind energy we can understand elected officials hesitation to question the technology. However, do they think the approval percentage will be the same when the public understands that the pursuit of windpower will raise their taxes and electric rates while providing only a few jobs and no benefit to the environment? Do they think 85% of Kansans are in favor of sending huge U.S. tax subsidies (their tax dollars) to foreign corporations?

What will the polls say when all the promises made by wind power promoters prove to be just that, promises?

How will voters feel when millions of dollars of

Check us out for hundreds of upcoming auctions from across the country! grassandgrain.com



tax and rate payers money is spent on wind plants and then they find out that it is still necessary to build conventional coal, gas-fired or nuclear plants?

Whose heads will roll when voters realize they are paying twice because their elected officials failed to understand what was really going on?

In the coming weeks Kansas Wind Alert will be providing the public with 'the rest of the story."

Legislators are hearing from lobbyists representing all those who stand to gain from the wind energy craze. We hope they will take the time to listen to the ratepayers and taxpayers side of the story. For more information please visit http:// www.wind-watch.org/ and http://www.windaction.org/.

Sincerely yours, **Michael Stubbs Kansas Wind Alert** 

SATURDAY, MARCH 15 Due to the death of my husb