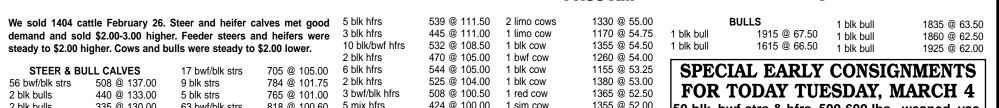

**CATTLE AUCTION** 

**EVERY FRIDAY** 

AUCTIONEERS JOHN CLINE SAM GRIFFIN MONTE JESSUP

We had a large run of cattle for our sale Friday, Feb. 29, with a good attendance of local and out of state buyers. Steers and heifers in grass weight and condition were finding very good interest at steady to strong prices. Feeder weight cattle were also selling at fully steady prices on the kind offered. We sold several 1st calf heifer pairs that were in good demand. Cull cows and bulls were selling at steady prices on a large offering.