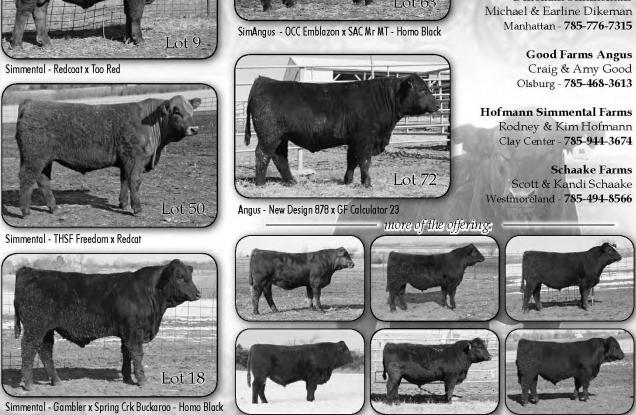

Located at the corner of two major streets in town (Broadway & Walnut), this high traffic property dimensions are a whopping 25' X 25' X 118'. 2 years ago, all 3 apartments were remodeled with many upgrades such as new refrigerators, ovens, flooring, and paint. At that time, a New Rubber Roof was installed and metal siding on the top. There have been a large amount of money invested into this property with remodeling. This will sell to the highest bidder. You really need to take a tour to appreciate this. For terms, conditions, tours and more details, please visit our website at www.BinaAuction.net or call 785-258-3109.

#### SELLERS: SANDY ADAMS - FRAIZCO LLC.

On-Line Bidding Available To register visit the Online Auction page of www.BinaAuction.net or call Toll Free: 1-877-505-7770





ot 61

SimAngus - Leachman Right Time x 600U - Homo Blk/Poll

VISIT OUR BOOTH AT KSU CATTLEMEN'S DAY THIS FRIDAY. MARCH 7



Big juicy tree fruit is the result of a plant converting sunlight energy into stored plant tissues. More sunlight equals more fruit. To make this equation work, we need to subtract some branches. By removing branches that overlap, more sunlight reaches more plant surfaces.

It is easiest to see overlapping branches while the tree is dormant. Ice storm damage, diseased limbs or other potential problems should be removed now as well. Another benefit is that by removing extra branches, air flow improves which will decrease disease situations.

I took a chance last fall and pruned my peach trees after they went dormant. If there is some winter damage, I will need to re