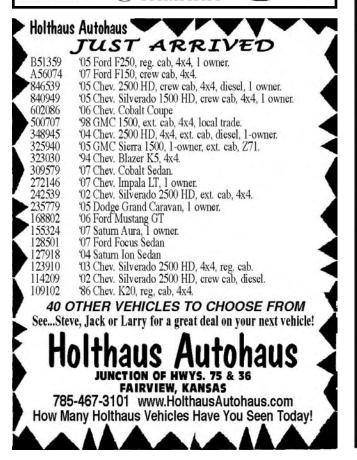

te to Charles Reid 22501 Thorngrove Rd, Peculiar, Missouri, 64078

WANTED BIG 1909 Sears catalog. 785-256-6134.

WILLIAMS 92 soybean seed. 785-245-3313.

WANTED DEGELMAN 5700 series dozer blade to fit JD 4955 MFWD. Rodney Allen, Sabetha, KS. 785-547-5005.

WILL BUY old Ford Ferguson, Dearborne and Pittsburg 3 point 2 row stiff shank (rigid) Cultivators. 316-942-2938.

CLASSIFIEDS — THEY WORK FOR YOU

**HEREFORDS &** 

**Beran Bros. Angus** 



785-539-7558

or online at:

grassandgrain.com











Proud to offer these proven generators

Grass & Grain, March 4, 2008



MISCELLANEOUS

FISCHER INDOOR woodstove with over 21' metal bestos chimney pipe, some still in box, \$750 takes all.620-363-2598.

WOOD FURNACE, 80K btu, thermostatic control, blower, used 8 seasons, \$750. 785-227-4372.



CL 1 Domino 048K

#### SELLING:

- 35 Two-year-old Hereford Bulls
- 15 18-month-old Hereford Bulls





# HEREFORDS & Beran Bros. Angus

1350 NE 100 Avenue Claflin, Kansas 67525 beranbrothers@hbcomm.net SAV Peacemaker 3179

### **SELLING:**

- 20 Two-year-old Angus Bulls
- 3 18-month-old Angus Bulls
- 50 Yearling Angus Bulls

### Also Selling:

- 35 Black White Face F1 Heifers with their first calf at side
- 15 Hereford Heifers with black white face calves at side
- 15 Black Angus Heifers with black calves

Gerald Beran, Jr.

(620) 587-3407

## A REAL OPPORTUNITY!

For more information and a catalog, contact:

Terry Beran (620) 786-4372 cell

(620) 786-9569 cell Craig Beran (620) 587-3709 (620) 786-9703 cell (620) 587-3208 fax



It is always neat to read the summaries printed by other e