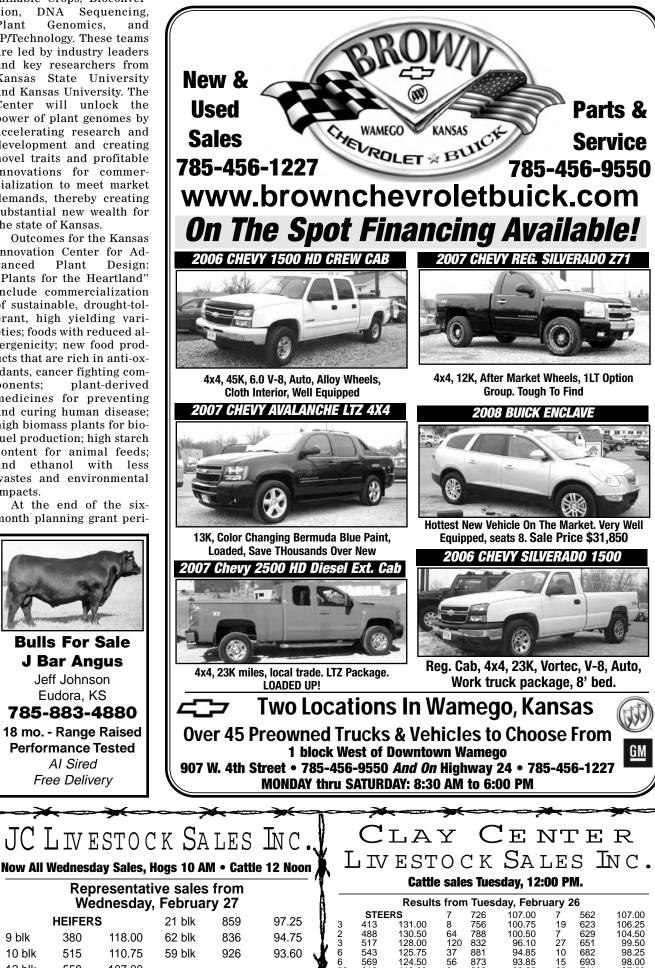

**CATTLE AUCTION** 

**EVERY FRIDAY** 

AUCTIONEERS JOHN CLINE SAM GRIFFIN MONTE JESSUP

We had a large run of cattle for our sale Friday, Feb. 29, with a good attendance of local and out of state buyers. Steers and heifers in grass weight and condition were finding very good interest at steady to strong prices. Feeder weight cattle were also selling at fully steady prices on the kind offered. We sold several 1st calf heifer pairs that were in good demand. Cull cows and bulls were selling at steady prices on a large offering.