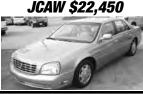

**2004 CADILLAC DEVILLE** DHS LEATHER - HEATED/COOLED SEATS,

LOADED - ONLY 18K MILES