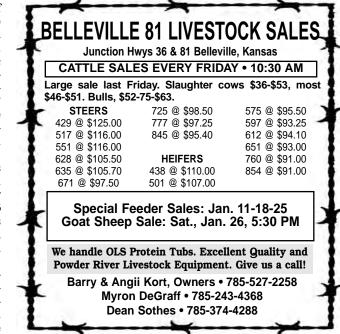

**AUCTIONEERS** 

JOHN CLINE

SAM GRIFFIN MONTE JESSUP

1265 @51.00

1565 @ 46.25

1420 @ 43.00

# **CATTLE AUCTION EVERY FRIDAY**

1-800-834-1029 **Toll-Free** 

#### STARTING 9:00 A.M. ON CULL COWS FOLLOWED BY STOCKER FEEDERS — 11:00 A.M.

OFFICE PHONE 785-776-4815 • OWNERS MERVIN SEXTON & JOHN CLINE Galen Hofmann Leonardville 5 cross Leonardville Vic Olson III 1 bwf Larry & Reece Honig

For our first sale of 2008 we had a good run of cattle and a good attendance of local and out of state buyers. Light steer and heifer calves were in good demand at mostly steady prices. Feeder weight steers and heifers compared to last week were showing good interest at steady to spots \$2 lower with quality and condition being a deciding factor. Cull cows and bulls were selling at steady prices. Following is a partial listing.

#### STEER CALVES - 450-550 LBS.

| Larry & Reece Honig | Onaga        | 7 blk strs | 510 @ 116.00 |
|---------------------|--------------|------------|--------------|
| Line Cattle Co.     | Wamego       | 7 blk strs | 542 @ 114.00 |
| Winterman Farms     | Westmoreland | 5 blk strs | 468 @ 113.90 |
| Spencer Farms LLC   | Rantoul      | 9 blk strs | 535 @ 113.00 |
| Terry Hale          | Frankfort    | 6 blk strs | 541 @ 111.00 |
|                     |              |            |              |

| FEEDER STEERS — 550-975 LBS. |                 |               |              |  |  |  |
|------------------------------|-----------------|---------------|--------------|--|--|--|
| Mayer Ranch                  | Alta Vista      | 89 blk strs   | 607 @ 115.25 |  |  |  |
| Larry & Reece Honig          | Onaga           | 13 blk strs   | 590 @ 112.00 |  |  |  |
| Mike Farrell                 | Frankfort       | 6 blk strs    | 555 @ 110.00 |  |  |  |
| Line Cattle Co.              | Wamego          | 8 blk strs    | 573 @ 110.00 |  |  |  |
| Spencer Farms LLC            | Rantoul         | 38 blk strs   | 622 @ 109.50 |  |  |  |
| Mark Strathman               | Goff            | 24 blk strs   | 612 @ 109.25 |  |  |  |
| Larry Cattrell               | Circleville     | 10 blk strs   | 583 @ 108.25 |  |  |  |
| Line Cattle Co.              | Wamego          | 13 blk strs   | 661 @ 106.25 |  |  |  |
| K Bar Ranch                  | Randolph        | 34 blk strs   | 644 @ 106.10 |  |  |  |
| K Bar Ranch                  | Randolph        | 15 blk strs   | 574 @ 105.50 |  |  |  |
| Berges Ranch                 | Onaga           | 5 blk strs    | 621 @ 105.00 |  |  |  |
| Larry Cattrell               | Circleville     | 10 blk strs   | 665 @ 104.50 |  |  |  |
| Ray Oneil                    | Beattie         | 5 blk strs    | 612 @ 103.00 |  |  |  |
| Steve Kroll                  | Easton          | 5 blk strs    | 665 @ 102.00 |  |  |  |
| Line Cattle Co.              | Wamego          | 5 blk strs    | 722 @ 101.25 |  |  |  |
| Kenneth Britt                | White City      | 6 blk strs    | 610 @ 101.00 |  |  |  |
| Mike Farrell                 | Frankfort       | 12 blk strs   | 688 @ 100.75 |  |  |  |
| K Bar Ranch                  | Randolph        | 62 blk strs   | 736 @ 100.75 |  |  |  |
| Winterman Farms              | Westmoreland    | 6 blk strs    | 596 @ 99.75  |  |  |  |
| Alan Fischer                 | Wheaton         | 18 blk strs   | 825 @ 98.70  |  |  |  |
| Mark Strathman               | Goff            | 31 mix strs   | 824 @ 98.50  |  |  |  |
| Ron Bredemeier               | Pawnee City, NE | 6 blk strs    | 741 @ 98.25  |  |  |  |
| Nick Lichter                 | Havensville     | 9 blk strs    | 842 @ 98.25  |  |  |  |
| Curt Porter                  | Clay Center     | 22 blk strs   | 675 @ 98.00  |  |  |  |
| Spencer Farms LLC            | Rantoul         | 13 blk strs   | 777 @ 98.00  |  |  |  |
| Gary Hargrave                | Randolph        | 6 mix strs    | 732 @ 98.00  |  |  |  |
| Kenneth Britt                | White City      | 5 blk strs    | 722 @ 98.00  |  |  |  |
| Mike Ehrlich                 | Marion          | 7 mix strs    | 683 @ 98.00  |  |  |  |
| Ron Abitz                    | Wheaton         | 12 blk-x strs | 785 @ 97.75  |  |  |  |
| K Bar Ranch                  | Randolph        | 10 cross strs | 790 @ 97.60  |  |  |  |
| Mike Farrell                 | Frankfort       | 5 blk strs    | 823 @ 97.50  |  |  |  |
| Mark Strathman               | Goff            | 50 mix strs   | 705 @ 96.75  |  |  |  |
| Les Olsen                    | Mayetta         | 12 blk strs   | 750 @ 96.00  |  |  |  |
| Greg Vering                  | Marysville      | 7 blk strs    | 880 @ 95.25  |  |  |  |

#### **HOLSTEIN STEERS**

36 blk strs

13 hol strs

72 mix hfrs

Frankfort

Olpe

|                              | ,                   | - 1             |             |              |  |
|------------------------------|---------------------|-----------------|-------------|--------------|--|
| HEIFER CALVES — 375-550 LBS. |                     |                 |             |              |  |
|                              | Larry Cattrell      | Circleville     | 6 blk hfrs  | 399 @ 108.00 |  |
|                              | Spencer Farms LLC   | Rantoul         | 8 mix hfrs  | 421 @ 107.00 |  |
|                              | Tony Klamm          | Bonner Springs  | 8 blk hfrs  | 441 @ 107.00 |  |
|                              | Spencer Farms LLC   | Rantoul         | 37 blk hfrs | 533 @ 105.60 |  |
|                              | Larry Cattrell      | Circleville     | 10 blk hfrs | 535 @ 100.25 |  |
|                              | FEED                | ER HEIFERS — 55 | 0-875 LBS.  |              |  |
|                              | Ray Oneil           | Beattie         | 9 blk hfrs  | 566 @ 104.00 |  |
|                              | Dale & Neva Handley | Onaga           | 15 blk hfrs | 564 @ 101.25 |  |
|                              | Kenneth Britt       | White City      | 8 blk hfrs  | 578 @ 101.00 |  |
|                              | Curt Porter         | Clay Center     | 9 blk hfrs  | 557 @ 100.00 |  |
|                              | Les Olsen           | Mayetta         | 5 blk hfrs  | 593 @ 95.25  |  |
|                              | K Bar Ranch         | Randolph        | 19 blk hfrs | 644 @ 94.75  |  |

| Perry Thompson    | Osage City      | 60 cross hfrs | 843 @ 93.90 |
|-------------------|-----------------|---------------|-------------|
| Spencer Farms LLC | Rantoul         | 25 blk hfrs   | 665 @ 93.75 |
| Perry Thompson    | Osage City      | 7 blk hfrs    | 805 @ 93.60 |
| Mark Strathman    | Goff            | 61 mix hfrs   | 676 @ 93.50 |
| Miek Ehrlich      | Marion          | 7 blk hfrs    | 605 @ 93.50 |
| Alan Fischer      | Wheaton         | 9 blk hfrs    | 790 @ 93.40 |
| Mark Strathman    | Goff            | 21 mix hfrs   | 606 @ 93.25 |
| Perry Thompson    | Osage City      | 65 cross hfrs | 839 @ 93.10 |
| Curt Porter       | Clay Center     | 5 blk hfrs    | 638 @ 93.00 |
| Ron Bredemeier    | Pawnee City, NE | 5 blk hfrs    | 682 @ 93.00 |
| Herb Rogers       | Alta Vista      | 20 blk hfrs   | 717 @ 92.75 |
| Kenneth Britt     | White City      | 9 blk hfrs    | 728 @ 92.75 |
| Nick Lichter      | Havensville     | 8 blk hfrs    | 715 @ 92.75 |
| Perry Thompson    | Osage City      | 60 cross hfrs | 869 @ 92.70 |
| Gary Hargrave     | Randolph        | 9 blk hfrs    | 680 @ 92.50 |
| Alan Fischer      | Wheaton         | 7 mix hfrs    | 711 @ 92.50 |
| Spencer Farms LLC | Rantoul         | 9 blk hfrs    | 787 @ 92.25 |
| Mike Farrell      | Frankfort       | 8 blk hfrs    | 624 @ 91.85 |
| John Leo Farrell  | Frankfort       | 15 blk hfrs   | 854 @ 91.25 |
| Larry Cattrell    | Circleville     | 15 blk hfrs   | 634 @ 90.75 |
| Gary Hargrave     | Randolph        | 5 blk hfrs    | 620 @ 90.00 |
| Randy Wiehe       | Kansas City     | 8 blk hfrs    | 571 @ 86.00 |
|                   |                 |               |             |

#### BULLS — 1,500-2,025 LBS.

| COWS & HEIFERETTES — 1,025-2,025 LBS. |              |            |              |  |
|---------------------------------------|--------------|------------|--------------|--|
| Kirk Goehring                         | Westmoreland | 1 blk bull | 1500 @ 50.25 |  |
| Randy Parker                          | White City   | 1 blk bull | 2010 @ 53.50 |  |
| Keith Schaefer                        | Linn         | 1 blk bull | 1950 @ 53.75 |  |

David Hugg Emporia 1115 @ 55.50

#### **EARLY CONSIGNMENTS FOR SPECIAL COW SALE WEDNESDAY. JANUARY 16**

70 blk cows (8 yrs & older) bred to Angus bulls to start calving Feb. 10th

30 choice blk bwf cows (3-8) with big Aug. & Sept. Angus calves by side. Cows running back with Mill Brae Angus bull since Nov. 1, calves all worked

25 blk & bwf older cows with Sept/Oct. Angus-Gelbvieh cross fall calves by side

18 blk older cows bred Blk Angus, Blk Gelv, & Blk Simm bulls to start calving Feb. 15th.

15 big fancy Angus cows (3 to 5 yrs) with Sept. Angus calves by side, running back with Angus bull since Dec. 2nd, calves all worked

12 homeraised Herf cows & 8 Red Angus x cows (4-8) with Sept. & Oct. blk & bwf calves by side, Mill Brae Angus bull turned in Nov. 20th. Calves all worked.

10 choice fancy blk 1st calf hfrs bred to LBW K State Retail Product Angus bull to start calving Feb. 1.

10 Angus 1st calf hfrs with 3 week old calves by side. 9 Angus cows (5 to 6 yrs) bred to horned Herf bull 60 days for Feb. 10 calving.

9 fancy Angus 1st calf hfrs with bull calves by side 8 blk 1st calf heifers with Dec. Angus sired calves by

6 big Angus 1st calf hfrs with Dec. Angus calves by

4 Angus cows (3 to 5 yrs old) with Angus calves by

K-Bar Ranch of Randolph, KS will completely disperse their spring calving cowherd consisting of 220 fancy, homeraised, OCV, Angus and a few bwf cows, 80 of these are (3 to 5 vrs. old) with the balance (6 to 8 yrs). These cows have had all breeding shots and are bred to Fink Beef Genetics Angus and Boyd New Day bulls. Cows should start calving Feb. 5 for 75 day calving period. This is a good set of cows with many years of Fink Beef Genetics breeding.

| Line Cattle Co.  | Wamego       | 1 blk      | 1155 @ 43.00 |
|------------------|--------------|------------|--------------|
| Berges Ranch     | Onaga        | 1 blk      | 2005 @ 42.75 |
| Dean Altenhofen  | Westmoreland | 1 blk      | 1375 @ 42.50 |
| Herb Rogers      | Alta Vista   | 1 Hereford | 1560 @ 42.50 |
| John Leo Farrell | Frankfort    | 1 blk      | 1265 @ 41.25 |
| Joyce D. Burdick | Whiting      | 1 blk      | 1340 @ 39.25 |
| Charles Rickel   | Mayetta      | 1 blk      | 1270@ 38.25  |
| Ardell Kufahl    | Wheaton      | 1 blk      | 1425 @ 36.25 |
| Leland Leonard   | White City   | 1 bwf      | 1185 @ 35.25 |
|                  |              |            |              |
|                  | 00110101     |            |              |

1 blk

Onaga

#### EARLY CONSIGNMENTS FOR FRIDAY, JANUARY 11

19 big fancy blk bwf OCV Simmental cross 1st calf heifers, bred to calving ease Moser & Sunflower Blk Simmental bulls. All shots including Scourguard. Heavy springers to start calving right away

20 choice homeraised (OCV) Angus 1st calf heifers, bred to LBW Angus bulls due to start calving Jan. 26th. All shots included 2 Scourguard

THESE TWO CONSIGNMENTS OF 1ST CALF **HEIFERS WILL BE SELLING AT 11:30 AM** 

219 choice rep. blk & cross strs & hfrs, long time weaned, shots 550-700 lbs.

100 choice rep. Hereford strs & hfrs, weaned 75 days, all shots, bunk broke, 550-700 lbs.

65 choice rep. Angus strs & repl. quality hfrs, 2 rds shots, weaned, 650-800 lbs.

65 fancy blk strs & OCV hfrs, all shots & weaned, 600-750 lbs.

65 choice rep. Red Angus & Blk Angus cross strs, EID tags, all shots, 800-850 lbs. 64 rep. Angus strs & hfrs, weaned, 2 rd shots, 600-700

60 choice rep. Hereford strs & hfrs, weaned 75 days, all

shots, no implants, 600-750 lbs. 60 choice blk & bwf strs & hfrs, long time weaned, 2 rnd shots, 650-750 lbs.

60 choice rep. blk & bwf strs & hfrs, 700-800 lbs.

50 choice blk strs & hfrs, 60 days weaned, no implants & shots, 600-800 lbs.

40 blk strs & hfrs, weaned, 500-600 lbs. 40 choice blk & bwf strs & hfrs, weaned, shots, 550-700

40 blk strs & hfrs, long time weaned, 500-550 lbs.

37 blk bwf strs & hfrs, weaned, 600-725 lbs.

30 blk strs & hfrs. 1 rnd shots. 500-600 lbs.

29 blk bwf strs & hfrs, weaned, all shots, 400-700 lbs.

28 blk steers, weaned, 700-850 lbs.

24 fancy Angus hfrs, weaned, shots, 600-650 lbs.

20 choice blk strs & hfrs, weaned, no implants, 2 rds shots, 550-650 lbs.

20 blk & bwf hfrs, weaned, all shots, 700-800 lbs.

18 cross strs & hfrs, 500-750 lbs.

17 choice Herf strs & hfrs, 600-650 lbs.

14 blk Simm strs & hfrs, 525-775 lbs.

#### FRIDAY, JANUARY 25 **SELLING AT 11:30 AM**

Krouse Brothers of Westmoreland, KS will be selling 135 Choice reputation homeraised (OCV) cows (7 yrs. & older). All cows sired by Good Farms Angus bulls and cows bred back to Good Farms Angus bulls to start calving Feb. 20th. This is a good set of foundation Angus cows.

ALSO ... 6 Mature Angus Bulls

# UPCOMING SPECIAL COW SALE DATES

WED., JAN. 16 - COW SALE 11:00 AM • WED., FEB. 20, 2008 - COW SALE 11:00 AM WED., MARCH 12 - COW SALE 11:00 AM • WED., APRIL 16 - COW SALE 11:00 AM • WED., MAY 7 - COW SALE 11:00 AM